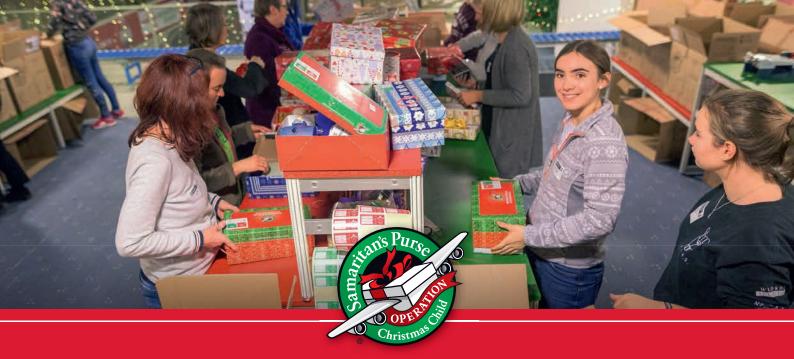

### WHAT IS THE CHRISTMAS FACTORY?

Through "Weihnachten im Schuhkarton" children in need experience that they are valuable and infinitely loved, regardless of their situation in life. In order to pass on this heartbeat, every child receives a high quality gift. Along with other volunteers, the boxes are looked through and prepared for shipping in accordance with customs regulations and quality standards.

### WHO ARE THE VOLUNTEERS?

About a third of the volunteers sign up as individual participants. Most come as a group of co-workers, friends from the church or a school class. The age range is from 8 years to 70+, but most are between 20 and 40 years old.